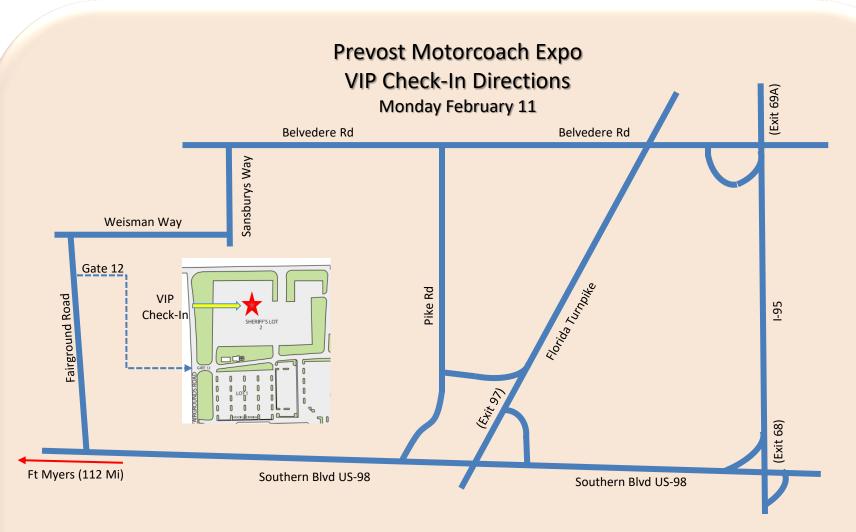

## Turnpike Southbound

- Exit 97 from the Florida Turnpike
- · Left on Pike Rd
- Right on Southern Blvd (1.5 miles)
- Right on Fairgrounds Rd
- Right at Gate 12
- Immediate Left into the large lot
- Proceed to the middle of the lot for check-in

## **Turnpike Northbound**

- Exit 97 from the Florida Turnpike
- Right on Southern Blvd (1.8 miles)
- Right on Fairgrounds Rd
- Right at Gate 12
- Immediate Left into the large lot
- Proceed to the middle of the lot for check-in

## I-95 North or Southbound

- Exit 68 from I-95
- West on Southern Blvd/US-98 (7.6 miles)
- Right on Fairgrounds Rd
- Right at Gate 12
- Immediate Left into the large lot
- Proceed to the middle of the lot for check-in