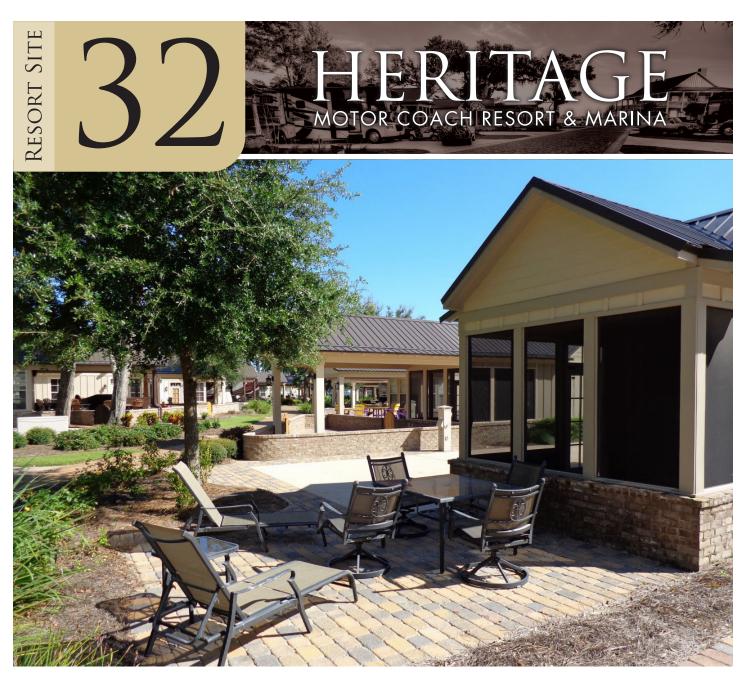

Resort Site 32 is the most affordable Resort Site available in the popular west side of the middle section of the only Luxury Motor Coach Resort & Marina on the beautiful Gulf Coast! Enjoy terrific large oak shade trees both front and back; yet your satellite dish will work perfectly. The curved paver patio allows for both afternoon shade and a great view of the stars. You are very close to the bath house, yet have a great view down the winding paver walkway all the way to the Marina! Centered in paradise, you are close to everything that Heritage has to offer! Take advantage of the easy bank financing available on this site as well! This Resort Site is Broker-Owned.

Enjoy your curved paver patio with furniture!