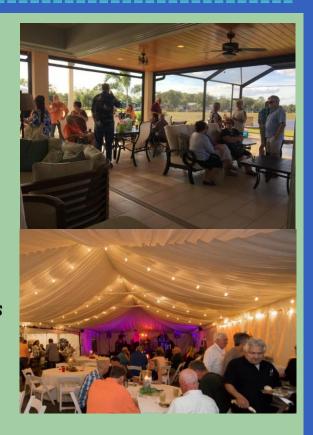

## Rallies are being booked!

Riverlandings is thrilled to announce we have booked two rallies for the upcoming year. The Royale Coach Club and Prevost Communities have reserved dates for January 2018. Don't forget to check us out and host your memorable times.